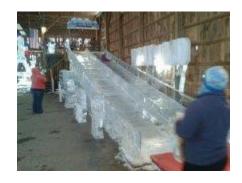

Visit the greatest show of ice sculpture **EVER**! This event has been featured on Local and regional TV as well as many print articles. Crystal Cabin Fever presents "Under the Sea", a display carved from over 100 TONS of ice. Some of the displays featured: The Sunken Titanic, Vast Sea Animals, Mermaids, Atlantis and much more.

We will meet at the event, Thursday, February 12th at **2:00pm**. Please be prompt!

Group admission includes sculpture displays, unlimited rides on the 50ft ice slide and mini slide, factory tour & museum, bonfire, Finding Nemo scavenger hunt, and a complimentary hot chocolate!