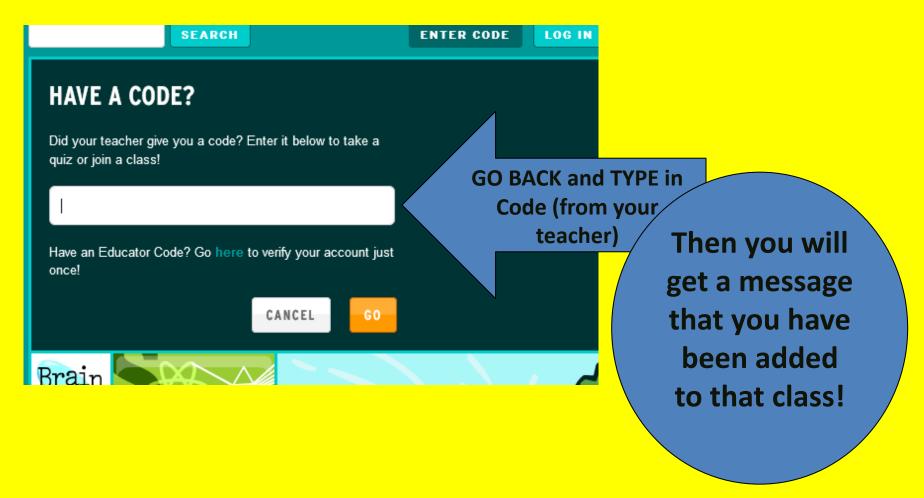

## Now you can come back with that code to our class!

Write that down in a SAFE place along with your username and password!