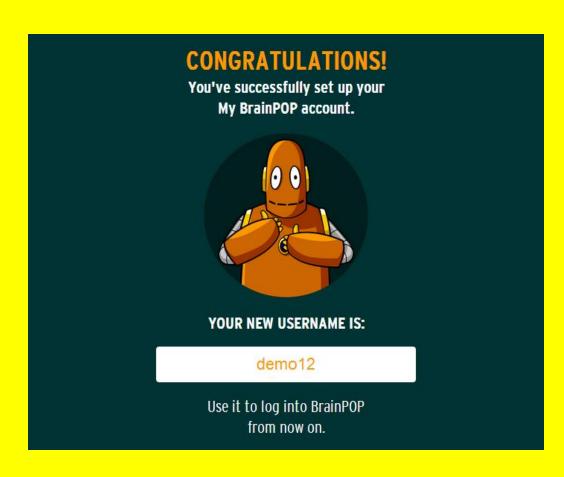

## Now you can come back with that code to our class!

Write that down in a SAFE place along with your username and password!